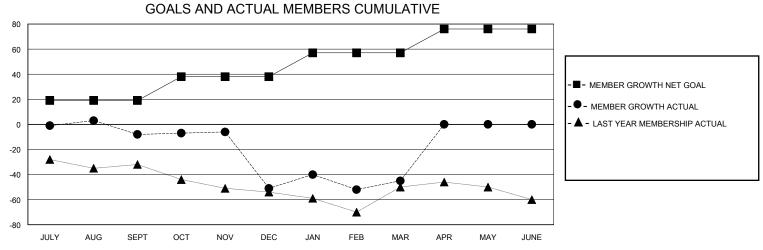

## MONTHLY MEMBERSHIP PROGRESS REPORT

District 43 Y

Results as of: 3/31/2024

36

0

| GMT:          |               |             | GMT CA        |                               |                           |                         |                                                    |  |
|---------------|---------------|-------------|---------------|-------------------------------|---------------------------|-------------------------|----------------------------------------------------|--|
|               | Club          | s           |               | Members RESULTS FOR 2023-2024 |                           |                         |                                                    |  |
|               | RESULTS FOR   | R 2023-2024 |               |                               |                           |                         |                                                    |  |
| QUARTER       | NEW CLUB GOAL | NEW CLUBS   | DROPPED CLUBS | QUARTER                       | MEMBER GROWTH NET<br>GOAL | MEMBER GROWTH<br>ACTUAL | DROPPED<br>MEMBERS ACTUAL<br>(including transfers) |  |
| JULY/AUG/SEPT | 0             | 0           | 0             | <br> JULY/AUG/SEI             | PT 19                     | 37                      | 42                                                 |  |
| OCT/NOV/DEC   | 0             | 0           | 3             | OCT/NOV/DEC                   | 19                        | 34                      | 77                                                 |  |